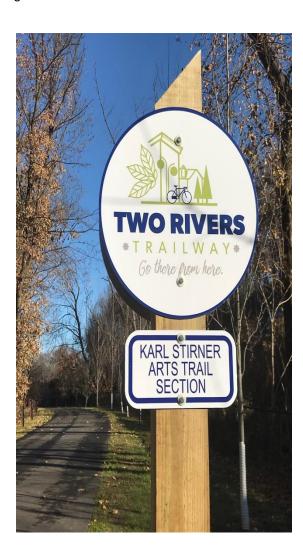

## **SOLUTION**

This grant award allowed the trail partners to place wayfinding signage at approximate ½ mile intervals throughout the entire trail system and also enabled the installation of seven 3' x 4' map panel signs that depict the entire trailway system. An electronic version of map is also available on the Two Rivers Trailway website (still under construction) so that users are able to download a printable version. Trail users will now be able to understand the connectivity of the system and realize from the signage that they are on a connected network.

## **RESULTS**

Creation of trailway logo, tagline, and map as well as the installation of 80 wayfinding signs and 7 map panel displays.